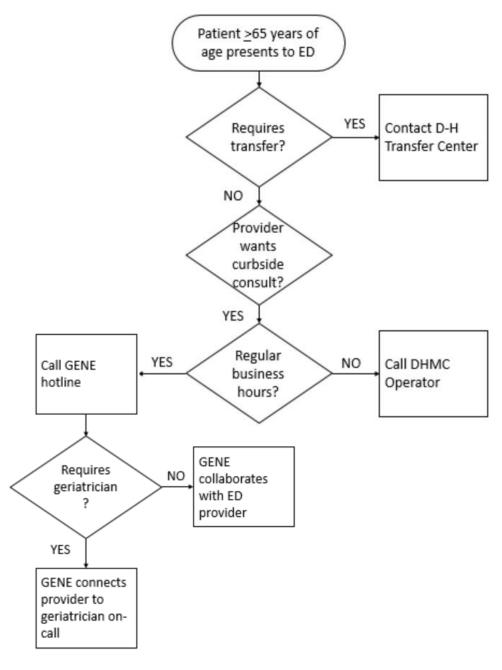

## Curbside Consults for ED Providers

Monday-Friday
5:00 p.m.-8:00 a.m.
Saturdays, Sundays, Holidays

**GENE Nurse** 

-

**DHMC Operator** 

603-359-8029

603-650-5000

\*Ask for Geriatrics

\*Note: Continue to contact the D-H Transfer Center for patients requiring transfer to DHMC

## Workflow