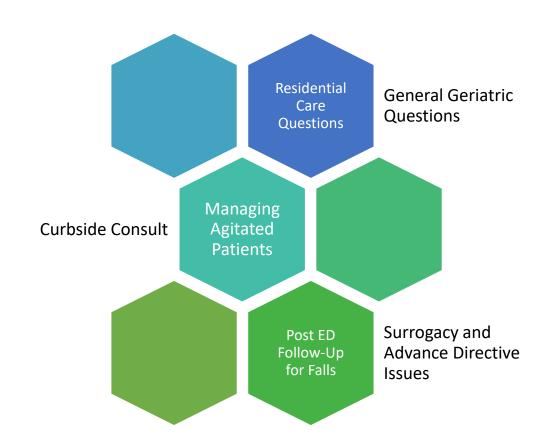

## Call if:

- You have general geriatric questions or want to discuss a patient's situation.
- You have questions about discharging a patient to a SNF or longterm care facility.
- You have questions about a patient who is at risk for recurrent falls.
- You have questions about advance directives, goals of care, capacity or surrogate decision making.